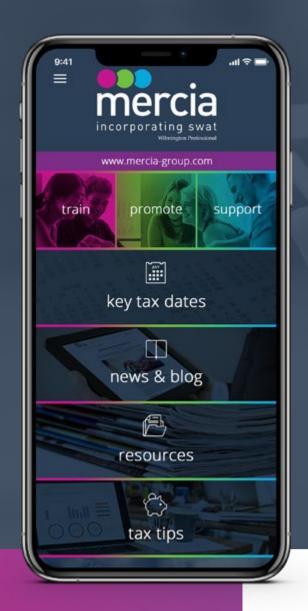

# Introducing the Mercia taxapp

# Our expertise at your fingertips

Mobile devices are an essential part of finding information on the go every day. Our mobile application features valuable content and tools to support accountants in their everyday practice, along with the latest news and updates in the industry.

### The key features include:

#### **Key tax dates**

- a tax calendar covering upcoming self assessment, employer and MTD for VAT deadlines, with supporting details on who will be affected
- all dates can be added to the device's calendar with one click and shared via email, message, social media or other integrated apps

#### **Expenses logger**

capture, record and export all the information you need

#### Tax tips

 a section on practical tax tips covering the family, businesses, selling assets and tax efficient savings.

**DOWNLOAD FOR FREE NOW** 